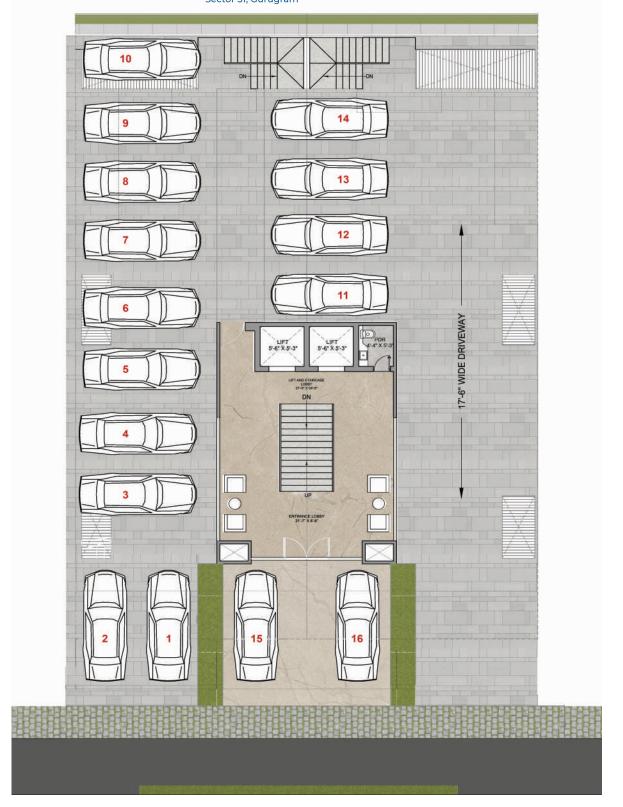

Basement
3+Study BHK Apartment

All images and area calculations are a conceptual rendering and are proposed for illustrative purposes only.

3+Study BHK Apartment

**Terrace Garden** 

3+Study BHK Apartment