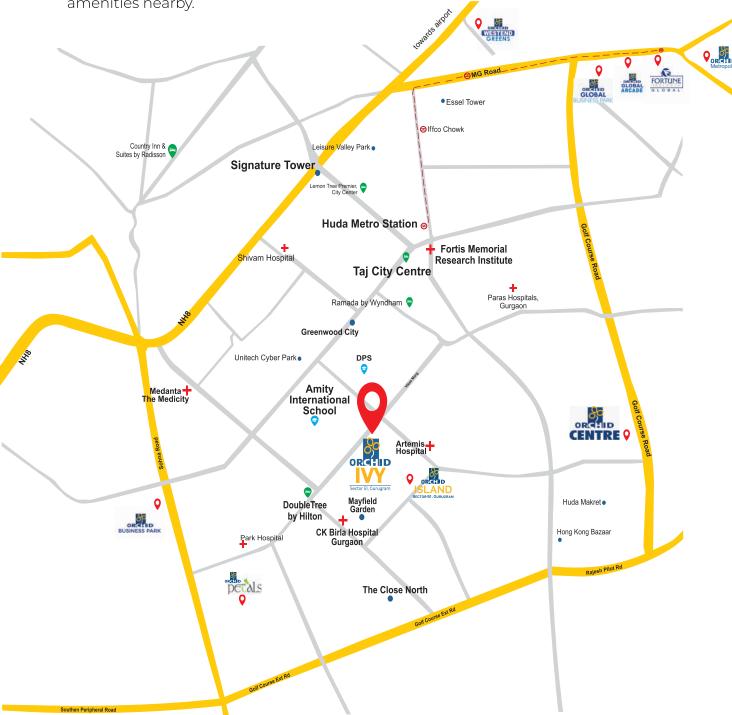

#### Connect with Orchid IV

Situated in a well connected, well inhabited and well developed surrounding, Orchid IVY is the latest and one of the most promising residential offering of Orchid Infrastructure Developers Pvt. Ltd. It is an emerging hotspot with all the facilities and amenities nearby.

The sector is highly sought after due to its easy connectivity to all the major routes of Gurugram. At Orchid IVY, You have the best schools for your children nearby, the best hospitals in close proximity and the best community around.

#### More than 17 Hospitals close by including -

- CK Birla Hospital for Women (5 mins)
- Artemis Hospital (5 mins)
- Fortis Memorial Research Inst. (5 mins)
- Medanta The Medicity (10 mins)

More than 50 Schools close by including -

- Amity International School (2 mins)
- Heritage Xperiential Learning School
- DPS Intl. Edge School (15 mins)

- WorldMark 2 (5 mins)
- MGF Metropolitan Mall (15 mins)
- Ambience Mall (25 mins)
- IKEA (coming soon)

80 Eateries & Bars.

#### **About The Neighbourhood**

At **Orchid IVY**, you will be privy to all these amenities in your neighbourhood.

- Centrally Located in the Heart of Gurugram - Sector-51, a highly rated neighbourhood
- Located in close proximity to Amity International School
- Easily Accessible from Golf Course & Golf Course Extn. Road
- Close to Udhyog Vihar and DLF Cyber City
- Nearest Metro stations Huda City Center (6 km) and Sikandarpur (7 km)
- Gurugram Railway Station (13 km)
- Indira Gandhi International Airport (19 km)