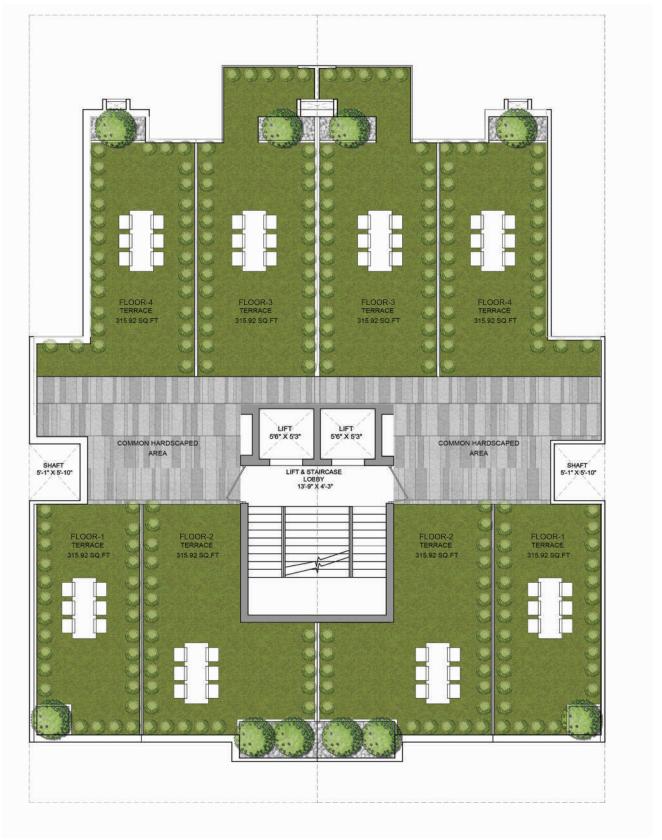

Basement
3+Study BHK Apartment

All images and area calculations are a conceptual rendering and are proposed for illustrative purposes only.

3+Study BHK Apartment

**Terrace Garden** 

3+Study BHK Apartment

All images and area calculations are a conceptual rendering and are proposed for illustrativ

Basement
4+Study BHK Apartment

4+Study BHK Apartment

Terrace Garden 4+Study BHK Apartment

ges and area calculations are a conceptual rendering and are proposed for illust.