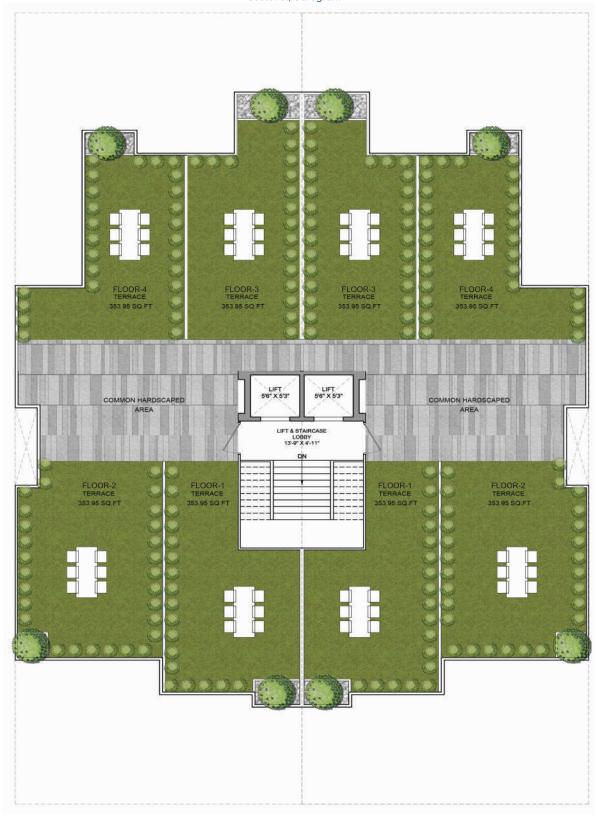

Basement
3+Study BHK Apartment

All images and area calculations are a conceptual rendering and are proposed for illustrative purposes only.

3+Study BHK Apartment

**Terrace Garden** 

3+Study BHK Apartment

All images and area calculations are a conceptual rendering and are proposed for illustrativ

Basement
4+Study BHK Apartment

4+Study BHK Apartment

Terrace Garden 4+Study BHK Apartment

ges and area calculations are a conceptual rendering and are proposed for illust.