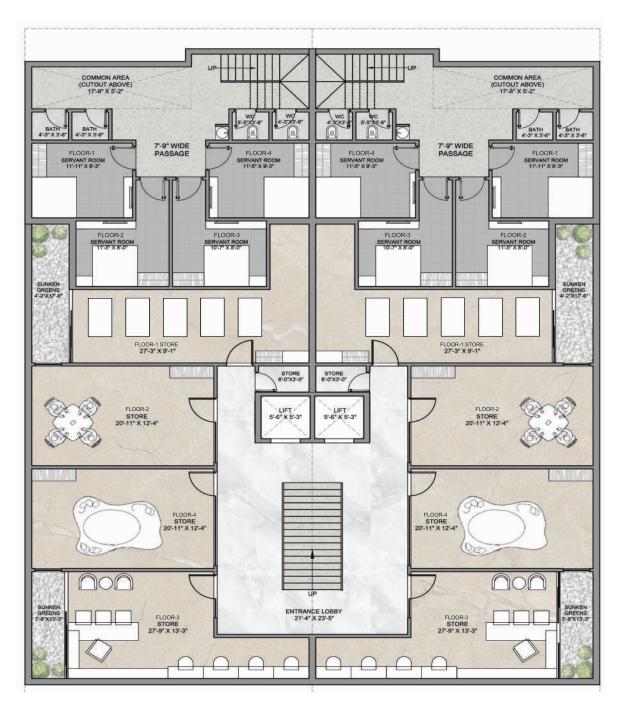

Basement
3+Study BHK Apartment

All images and area calculations are a conceptual rendering and are proposed for illustrative purposes only.

3+Study BHK Apartment

**Terrace Garden** 

3+Study BHK Apartment

All images and area calculations are a conceptual rendering and are proposed for illustrativ

Basement
4+Study BHK Apartment

4+Study BHK Apartment

Terrace Garden 4+Study BHK Apartment

ges and area calculations are a conceptual rendering and are proposed for illust.