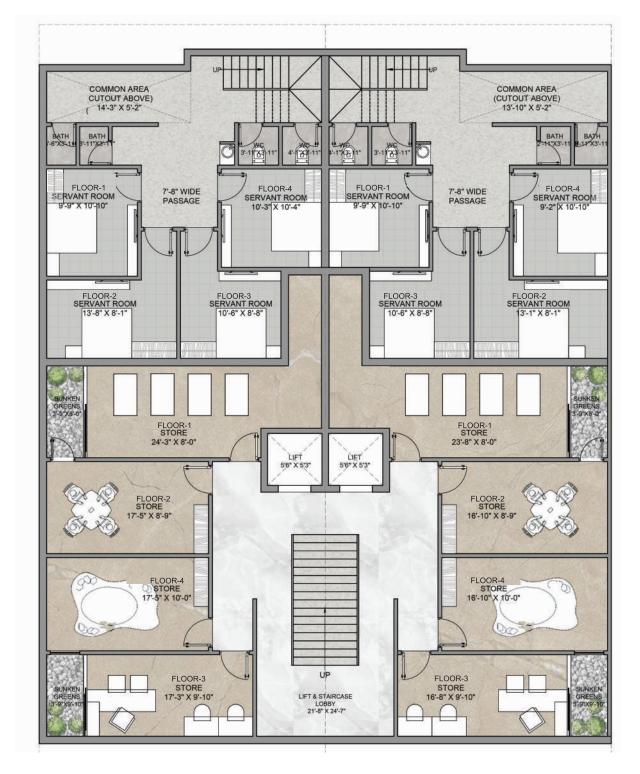

## Unique Cayouts for your Dream Home

**4+Study BHK Apartment** on Plot Size - 346 sq yards(approx) Additional allocated common area in basement and terrace

With the aim of building a strong foundation for tomorrow, **Orchid IVY** focuses on every little detail. From master planned structural designs to exceptional personal floor homes, we use a customercentric approach to develop residences of

the highest standard. We believe that home is one place where you can be YOU. Keeping this in mind, **Orchid IVY** is a comfortable and luxurious cocoon nestled away from the pollution and humdrum of the city, yet well-connected with it.

All images and area calculations are a conceptual rendering and are proposed for illustrativ

Basement
4+Study BHK Apartment

4+Study BHK Apartment

Terrace Garden 4+Study BHK Apartment

ges and area calculations are a conceptual rendering and are proposed for illust.