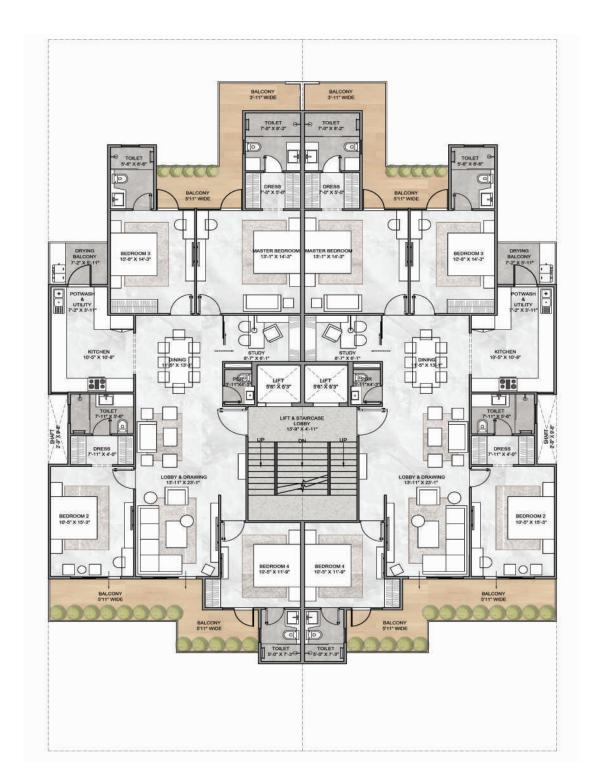

## Unique Cayouts for your Dream Home

**3+Study BHK Apartment** on Plot Size - 260 sq yards(approx) Additional allocated common area in basement and terrace

With the aim of building a strong foundation for tomorrow, **Orchid IVY** focuses on every little detail. From master planned structural designs to exceptional personal floor homes, we use a customercentric approach to develop residences of

## Unique Cayouts for your Dream Home

**4+Study BHK Apartment** on Plot Size - 346 sq yards(approx) Additional allocated common area in basement and terrace

With the aim of building a strong foundation for tomorrow, **Orchid IVY** focuses on every little detail. From master planned structural designs to exceptional personal floor homes, we use a customercentric approach to develop residences of