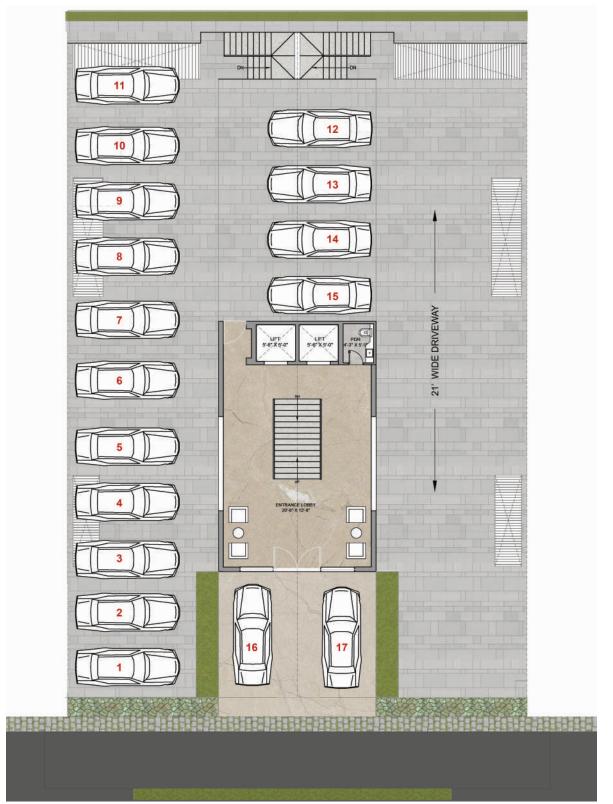

Basement
3+Study BHK Apartment

All images and area calculations are a conceptual rendering and are proposed for illustrative purposes only.

3+Study BHK Apartment

**Terrace Garden** 

3+Study BHK Apartment