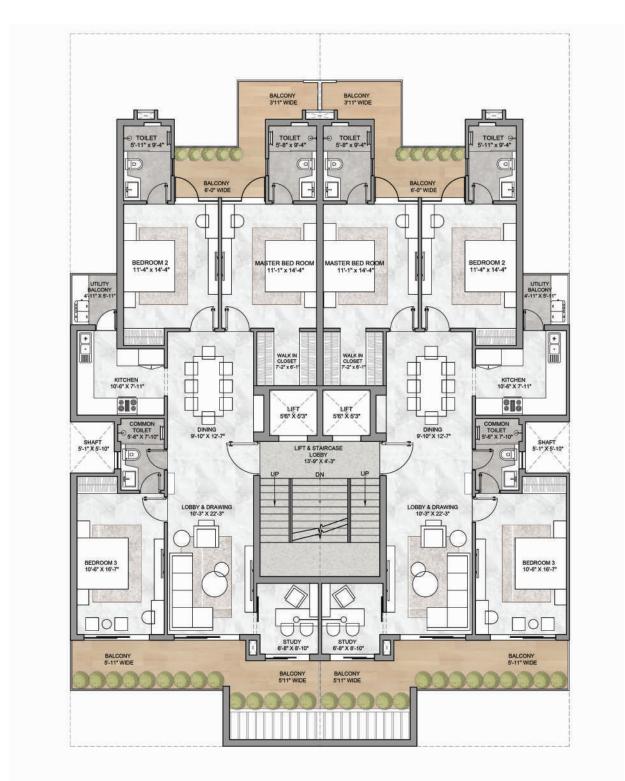

## Unique Cayouts for your Dream Home

**3+Study BHK Apartment** on Plot Size - 260 sq yards(approx) Additional allocated common area in basement and terrace

With the aim of building a strong foundation for tomorrow, **Orchid IVY** focuses on every little detail. From master planned structural designs to exceptional personal floor homes, we use a customercentric approach to develop residences of

the highest standard. We believe that home is one place where you can be YOU. Keeping this in mind, **Orchid IVY** is a comfortable and luxurious cocoon nestled away from the pollution and humdrum of the city, yet well-connected with it.

Basement
3+Study BHK Apartment

All images and area calculations are a conceptual rendering and are proposed for illustrative purposes only.

3+Study BHK Apartment

**Terrace Garden** 

3+Study BHK Apartment